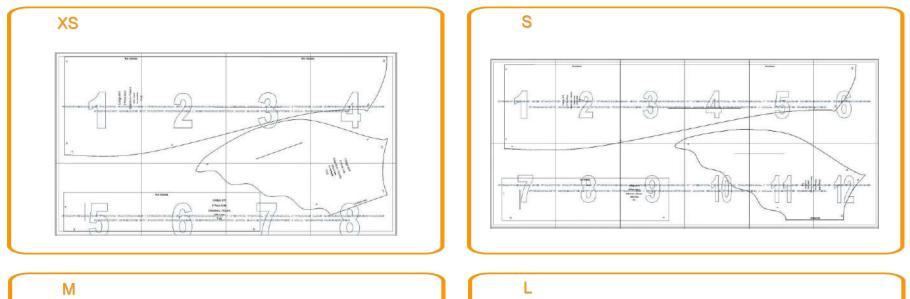

## **ARMADO DE LAS HOJAS POR TALLAS**

PAPER ASSEMBLY

### - PATRONES INCLUYEN 1 CENTIMETRO DE COSTURA PARA CORTAR Y ARMAR -CONFIGURE SU IMPRESORA AL MISMO FORMATO DE HOJA QUE ELIGIO

-PATTERNS INCLUDE 1 CENTIMETER OF SEWING TO CUT AND ASSEMBLE -CONFIGURE YOUR PRINTER TO THE SAME PAPER FORMAT YOU CHOOSE