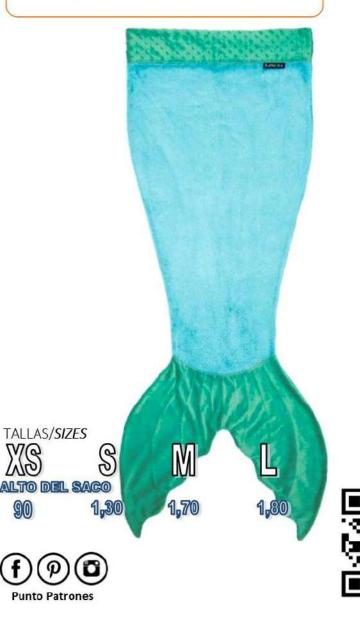

## ESPECIFICACIONES/SPECS

Tela: Telas de Fantasía en 2 tonos - Napa para la Cola - Tela para forro - El Alto del Saco señalado en las Tallas fue tomado desde la base del cuello hasta el corte de la cola incluyendo la huincha - Las piezas del molde incluyen 1 cm de costura - Si su trabajo es por talla, corte las piezas como lo indica el molde.

Fabric: 2-tone Fantasy Fabrics - Nappa for the Tail -Fabric for the lining - The Height of the Jacket indicated in the Sizes was taken from the base of the neck to the cut of the tail including the band - The mold pieces include 1 cm Sewing - If your work is by size, cut the pieces as indicated by the mold.